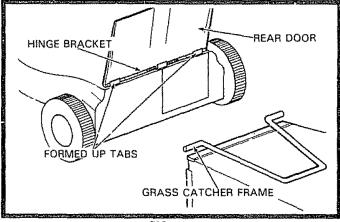

FIG. 1

FIG. 2

FIG. 3

- Lift the Rear Door on the Lawn Mower Housing and place the Grass Catcher Frame onto the formed up Tabs on the Rear Door Hinge Bracket (See Fig. 3).
- The Grass Catcher is secured to the Lawn Mower Housing when the Rear Door is lowered onto the Grass Catcher Frame.